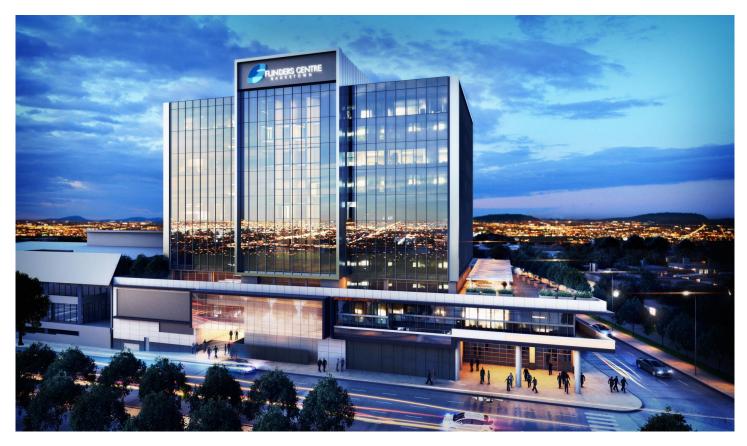

## 25 Restwell Street BANKSTOWN NSW

The Flinders Centre is adjacent to Bankstown Sports Club, Mercure Hotel, and is less than 300m walk to Bankstown Train Station/Bus Interchange and less than 600m to Centro Shopping Centre. The Flinders Centre offers easy access to arterial roads such as the Hume Highway and the M5 Motorway via Stacey Street.

It is centrally located in the Bankstown CBD on the corner of Restwell Street and Greenfield Parade, close to transport, banks, the post office, restaurants and retail facilities.

The office development at The Flinders Centre will provide contemporary, efficient and sustainable A-Grade office space with the added services and facilities of the immediately adjacent Bankstown Sports Club.

Key features of the office project are:

- Total area of 10,525sqm approx
- Individual floor plates of 1,350sqm approx.
- Efficient side core floor design
- Minimum 300 secure basement car spaces available
- End of trip facilities including bike storage, change rooms and showers
- A-Grade services and facilities
- Targeting 5-Star Green star and 5-Star NABERS energy ratings