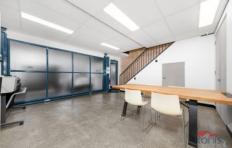

The office compromises of two levels, downstairs has polished concrete floors, showroom/storage space with hidden storage & cupboard space and tilt door access. First floor has two enclosed offices, two hot desks/open plan workstations, updated kitchenette, toilet, ducted A/C and waiting area with art deco lounge chair.