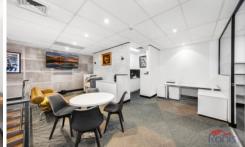

The office compromises of two levels, downstairs has polished concrete floors, showroom/storage space with hidden storage & cupboard space and tilt door access. First floor has two enclosed offices, two hot desks/open plan workstations, updated kitchenette, toilet, ducted A/C and waiting area with art deco lounge chair.