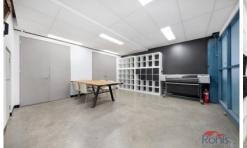

The office compromises of two levels, downstairs has polished concrete floors, showroom/storage space with hidden storage & cupboard space and tilt door access. First floor has two enclosed offices, two hot desks/open plan workstations, updated kitchenette, toilet, ducted A/C and waiting area with art deco lounge chair.