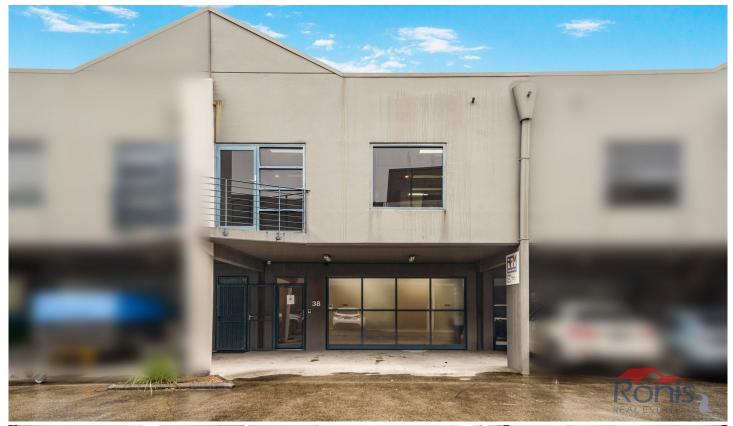

## 38/45-51 Huntley St ALEXANDRIA NSW

Open plan office space ideally located in the heart of Alexandria's business district. Unit 38/41-45 Huntley St Alexandria is close to Sydney CBD, Green Square train station, The Princess Highway, Sydney Airport and M1/M8/M5 arterial roads.

- 100sqm
- 2 registered car spaces
- Ground floor storage/showroom space
- Walking distance to Green Square train station

Price : Contact Agent Building Size : 100 sqm

View : https://www.ronisrealestate.com.au/leas