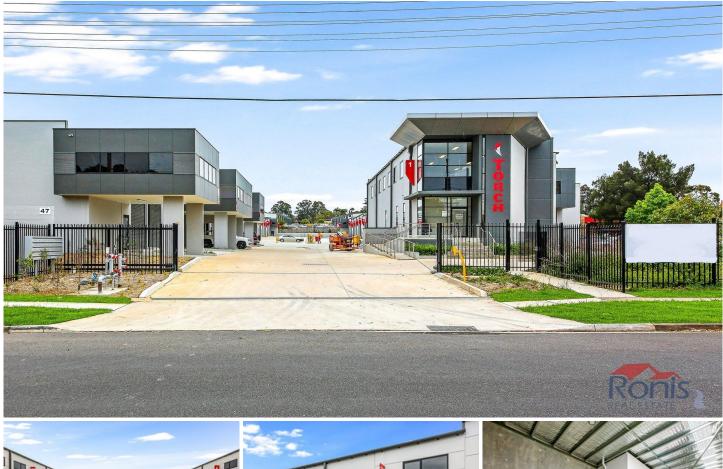

## 47 Allingham St CONDELL PARK NSW

State of the art commercial & industrial units located in the industrial hub of Condell Park.

\*ONLY ONE UNIT AVAILABLE FOR SALE\*

YOUR CHOICE OF EITHER:

- 149sqm or
- 179sqm

Key Features:

- Positioned within one of the fastest- growing industrial precincts in Sydney
- 3.8km (approx.) to M5 motorway
- 5 minutes (approx.) to Hume Highway
- Fully secured estate
- Container height roller doors
- Wide driveways for easy truck access
- Two car spaces per unit