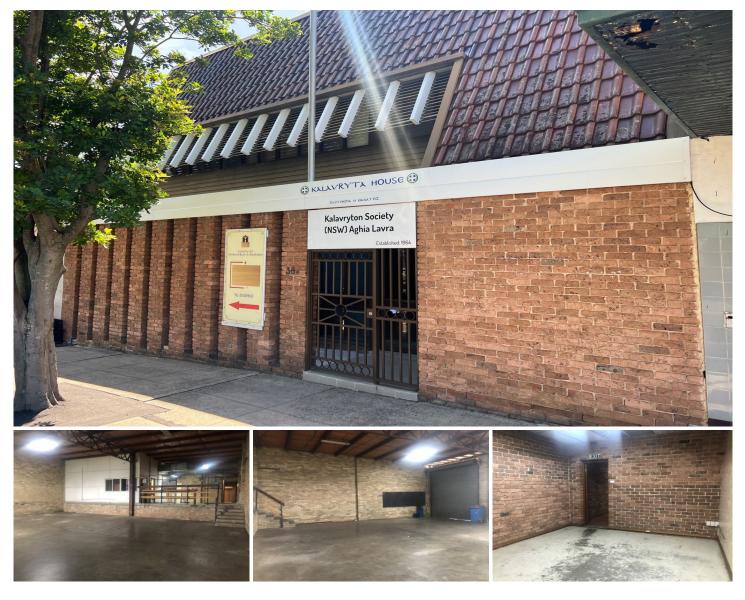

## **38A Helen St SEFTON NSW**

Amazing opportunity for an astute operator looking for offices & a warehouse located within a 2 minute walk to the Sefton railway station.

Subject to Council Approval, the following usages may be suitable:

Price Building Size : 340 sqm View

: \$52,000 +GST per annum

: https://www.ronisrealestate.com.au/leas e/nsw/canterburybankstown/sefton/com mercial/industrial/7938997

**George Ronis** 0415 154 486