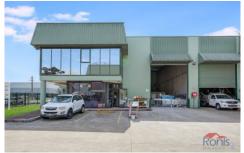

## Unit 1/35 Birch St CONDELL PARK NSW

Located adjacent to Bankstown Airport and a short distance to Hume Highway, M5 and Milperra Road, this front facing factory unit has a ground floor showroom + warehouse and a first floor office space.

## Property features include:

- Container access with high roller door (4m Width x 4.9m Height)
- Clear span warehouse
- 3 phase power available
- Electric gates
- 3 exclusive car spaces
- Air conditioned office
- Toilets & kitchenette toilet also on first floor
- Currently leased
- Ground floor level 257sqm
- First floor office/mezzanine level 93sqm